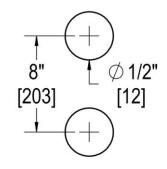

# **TEMPLATE & INSTALLATION NOTES**

Item requires glass fabrication according to template above and should only be used with tempered safety glass.

| Glass Thickness | 1/4" [6 mm] to 1/2" [12 mm] |
|-----------------|-----------------------------|
| Hole Diameter   | 1/2" [12 mm]                |