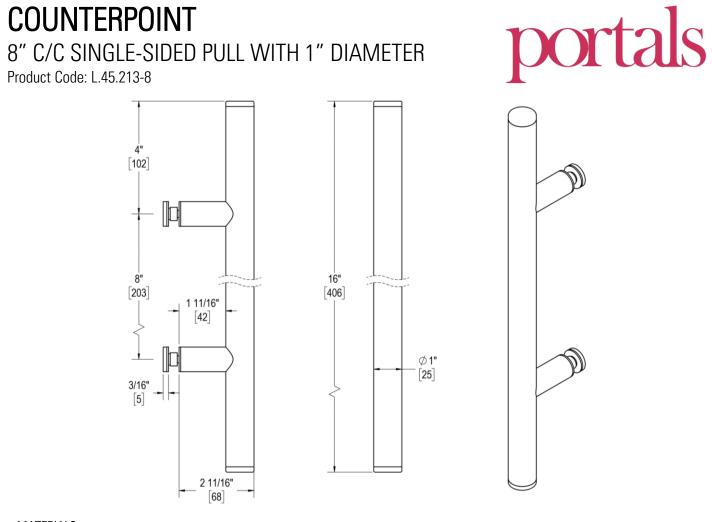

#### FUNCTION DETAILS & PRODUCT NOTES

- •Product design coordinates with other shower & bathroom hardware in the Counterpoint suite.
- •Continuous hardware profile appears to flow through glass.
- •Backplates for single-sided pulls are designed to allow clearance for bypass doors.